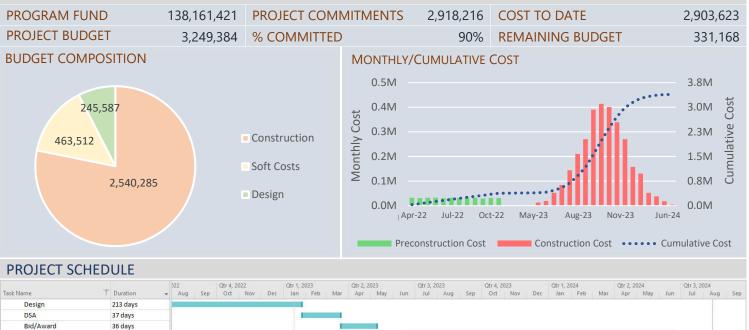

| PHASE/STATUS     | Closeout         | PROJECT MGR. | Paul Cristilli (Kitchell) | S |
|------------------|------------------|--------------|---------------------------|---|
| PROJECT NUMBER   | 9301             | ARCHITECT    | Studio-WC                 |   |
| PROJECT BUNDLE   |                  | CONTRACTOR   | Balfour Beatty            | ι |
| PROJECT DELIVERY | Lease-Lease Back | INSPECTOR    | QCCI                      | ι |
| SITE LOCATION    | Online Map Link  |              |                           |   |

Security Improvements Accessibility Upgrades, Improvement in School Grounds, Campus Infrastructure Upgrades & Signage/Marquee Upgrades, Trash Enclosure

## PROJECT FINANCIALS



Construction

Close-Out

266 days

72 days