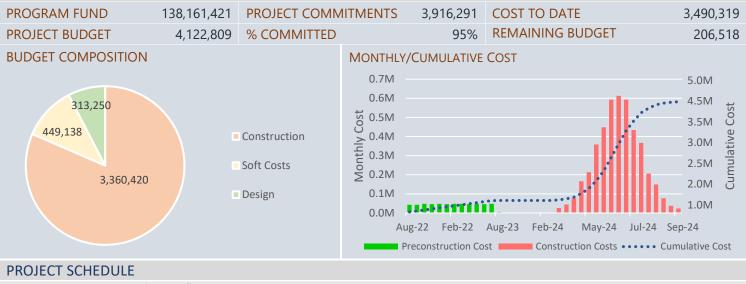

## **PROJECT FINANCIALS**

|              |              | 3       | Qtr 2, 2023 |         | Qtr 3, 2023 |         | Qtr 4, 2023 |         | Qtr 1, 2024 |     | Qtr 2, 202 | 4       | Qtr 3, 2024 |         |
|--------------|--------------|---------|-------------|---------|-------------|---------|-------------|---------|-------------|-----|------------|---------|-------------|---------|
| Task Name    | - Duration - | Feb Mar | Apr         | May Jun | Jul         | Aug Sep | Oct         | Nov Dec | Jan Feb     | Mar | Apr        | May Jun | Jul /       | Aug Sep |
| Design       | 281 days     |         |             |         |             |         |             |         |             |     |            |         |             |         |
| DSA          | 50 days      |         |             |         |             |         |             |         |             |     |            |         |             |         |
| Bid/Award    | 54 days      |         |             |         |             |         |             |         |             |     |            |         |             |         |
| Construction | 119 days     |         |             |         |             |         |             |         |             |     |            |         |             |         |
| Close-Out    | 22 days      |         |             |         |             |         |             |         |             |     |            |         |             |         |
|              |              |         |             |         |             |         |             |         |             |     |            |         |             |         |