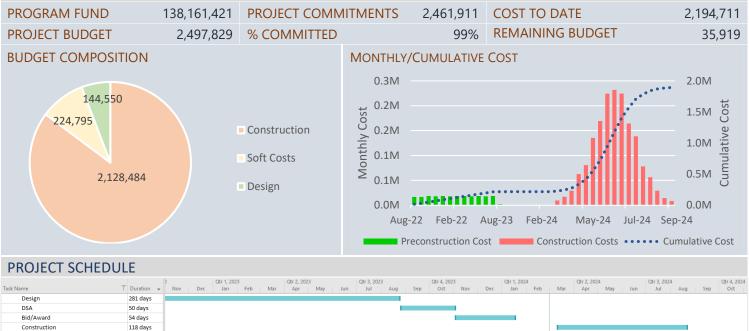

| ARCHITECT    | Mosher Drew               | n<br>n  |
| PROJECT BUNDLE      | D                | CONTRACTOR   | Lusardi                   | d       |
| PROJECT DELIVERY    | Lease-Lease Back | INSPECTOR    | QCCI                      | re<br>b |
| SITE LOCATION       | Online Map Link  |              |                           | р<br>о  |

## PROJECT SCOPE

Suggested site improvements include entry modernization work including a new pole mounted digital marquee, landscaping, decorative fencing, trash enclosure and required ADA work if needed after surveys have been completed, security fencing along the site perimeter, removal of two buildings at the rear of the campus, and landscape improvements overgrown campus garden at the front of the campus.

## **PROJECT FINANCIALS**



Close-Out

22 days