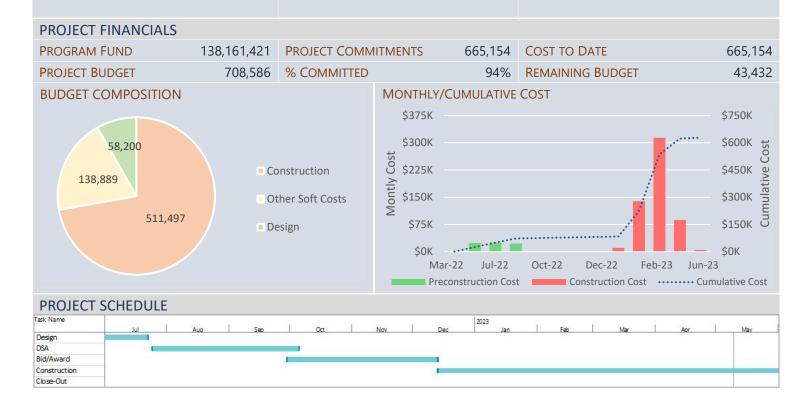

| Online Map Link  |              |                           |

## **PROJECT SCOPE**

Current scope to include monument signage, landscaping, hardscaping, marquee signage, and/or other general entrance improvements with the goal of ensuring the campus entry is safe and welcoming while honoring the architectural integrity and style of the existing buildings.