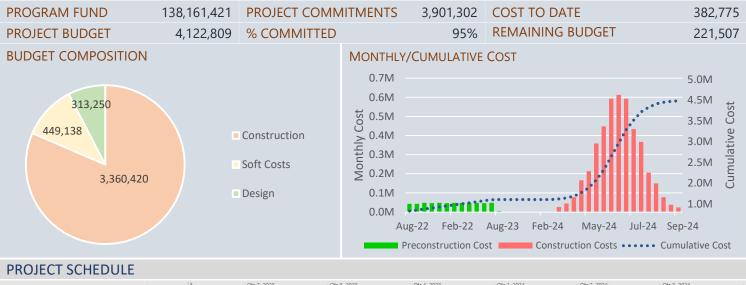

## **PROJECT FINANCIALS**

|                  |                      |                      |                      |                      | QUI 5, 2025          |                      |                      | Qtr 4, 2025          |                      |           |           |           |           | QUI 2, 2024    |                |                |                |                                                   |                |
|------------------|----------------------|----------------------|----------------------|----------------------|----------------------|----------------------|----------------------|----------------------|----------------------|-----------|-----------|-----------|-----------|----------------|----------------|----------------|----------------|---------------------------------------------------|----------------|
| uration 👻        | Feb                  | Mar Apr              | May                  | Jun                  | Jul                  | Aug                  | Sep                  | Oct                  | Nov                  | Dec       | Jan       | Feb       | Mar       | Apr            | May            | Jun            | Jul            | Aug                                               | Sep            |
| B1 days          |                      |                      |                      |                      |                      |                      |                      |                      |                      |           |           |           |           |                |                |                |                |                                                   |                |
| ) days           |                      |                      |                      |                      |                      |                      |                      |                      | l.                   |           |           |           |           |                |                |                |                |                                                   |                |
| 4 days           |                      |                      |                      |                      |                      |                      |                      | 1                    |                      |           |           |           |           |                |                |                |                |                                                   |                |
| 19 days          |                      |                      |                      |                      |                      |                      |                      |                      |                      |           |           |           |           |                |                |                |                |                                                   | i              |
| 2 days           |                      |                      |                      |                      |                      |                      |                      |                      |                      |           |           |           |           |                |                |                |                | 1                                                 |                |
| 0 c<br>4 c<br>19 | lays<br>lays<br>days | days<br>days<br>days | lays<br>days<br>days | lays<br>lays<br>days | tays<br>tays<br>days | lays<br>lays<br>days | lays<br>lays<br>days | lays<br>lays<br>days | lays<br>lays<br>days | lays days date date date date date date date date | lays days days |