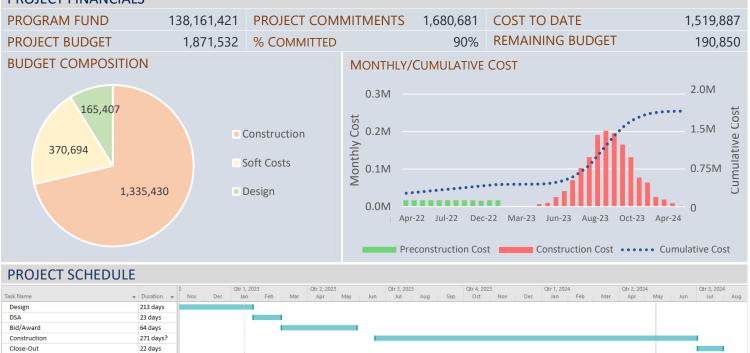

-------------|--------------|---------------------------|------------------|
| PHASE/STATUS        | Construction           | PROJECT MGR. | Paul Cristilli (Kitchell) | Security         |
| PROJECT NUMBER      | 9303                   | ARCHITECT    | Studio-WC                 | Upgrad<br>Ground |
| PROJECT BUNDLE      | В                      | CONTRACTOR   | Balfour Beatty            | Trash E          |
| PROJECT DELIVERY    | Lease-Lease Back       | INSPECTOR    | QCCI                      |                  |
| SITE LOCATION       | <u>Online Map Link</u> |              |                           |                  |

## PROJECT SCOPE

Security Improvements, Accessibility Upgrades, Improvement in School Grounds & Signage/Marquee Upgrades, Trash Enclosure

## **PROJECT FINANCIALS**