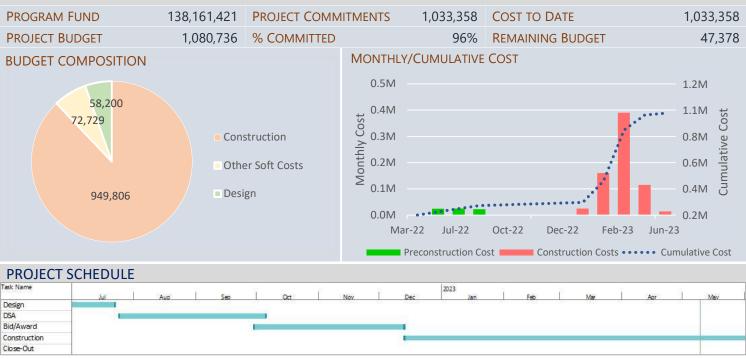

---------------------|
| PHASE/STATUS        | Closeout               | PROJECT MGR. | Paul Cristilli (Kitchell) |
| PROJECT NUMBER      | 9205                   | ARCHITECT    | Mosher-Drew               |
| PROJECT BUNDLE      | А                      | CONTRACTOR   | Balfour Beatty            |
| PROJECT DELIVERY    | Lease-Lease Back       | INSPECTOR    | QCCI                      |
| SITE LOCATION       | <u>Online Map Link</u> |              |                           |

## **PROJECT SCOPE**

Current scope to include monument marquee, landscaping, hardscaping, signage, and/or other general entrance improvements with the goal of ensuring the campus entry is safe and welcoming while honoring the architectural integrity and style of the existing buildings.

## **PROJECT FINANCIALS**